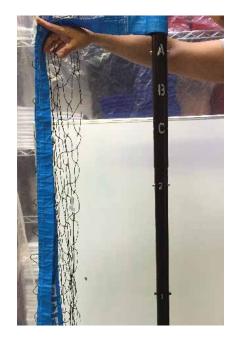

#### 1A

Net Height for 1A:

Place/move pin number 1 to letter slot marked A (See diagram to right)

#### **1B**

Net Height for 1B:

Place/move pin number 1 to letter slot marked B (See diagram to right)

## **1C**

Net Height for 1C:

Place/move pin number 1 to letter slot marked C (See diagram to right)

**2A** 

Net Height for 2A:

Place/move pin number 2 to letter slot marked A (See diagram to right)

**2B** 

Net Height for 2B:

Place/move pin number 2 to letter slot marked B (See diagram to right)

**2C** 

Net Height for 2C:

Place/move pin number 2 to letter slot marked C (See diagram to right)

#### **3A**

Net Height for 3A:

Place/move pin number 3 to letter slot marked A (See diagram to right)

### **3B**

Net Height for 3B:

Place/move pin number 3 to letter slot marked B (See diagram to right)

# **3C**

Net Height for 3C:

Place/move pin number 3 to letter slot marked C (See diagram to right)