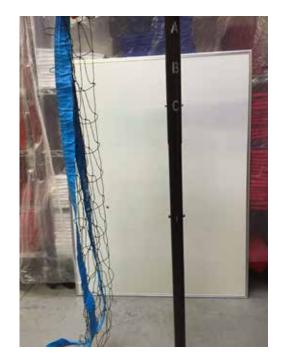

tters: A, B, C

Net height is adjusted accordingly using the numbered pins and corresponding lettered slots. See below:



Lettered Pin Slots:

Α

В

С

Numbered Pins:

3

2

1

#### 1A

Net Height for 1A:

Place/move pin number 1 to letter slot marked A (See diagram to right)



#### **1B**

Net Height for 1B:

Place/move pin number 1 to letter slot marked B (See diagram to right)



## **1C**

Net Height for 1C:

Place/move pin number 1 to letter slot marked C (See diagram to right)



**2A** 

Net Height for 2A:

Place/move pin number 2 to letter slot marked A (See diagram to right)



**2B** 

Net Height for 2B:

Place/move pin number 2 to letter slot marked B (See diagram to right)



**2C** 

Net Height for 2C:

Place/move pin number 2 to letter slot marked C (See diagram to right)



#### **3A**

Net Height for 3A:

Place/move pin number 3 to letter slot marked A (See diagram to right)



### **3B**

Net Height for 3B:

Place/move pin number 3 to letter slot marked B (See diagram to right)



# **3C**

Net Height for 3C:

Place/move pin number 3 to letter slot marked C (See diagram to right)