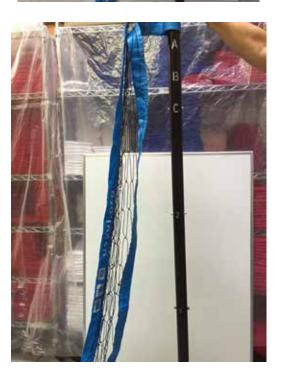

# **USYVL - NET HEIGHTS**

Net Height Instructions & Tutorial

Each Park & Sun Net System has: Three pins marked by numbers: 1, 2, 3 Three pin slots marked by letters: A, B, C

Net height is adjusted accordingly using the numbered pins and corresponding lettered slots. See below:

Lettered Pin Slots:

Α

В

С

Numbered Pins:

3

2

1