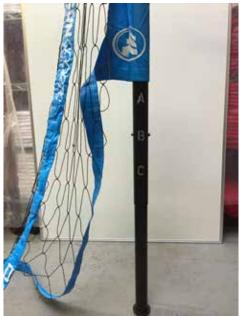

#### 1A

Net Height for 1A:

Place/move pin number 1 to letter slot marked A (See diagram to right)