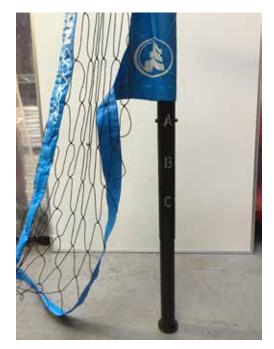

#### **1B**

Net Height for 1B:

Place/move pin number 1 to letter slot marked B (See diagram to right)