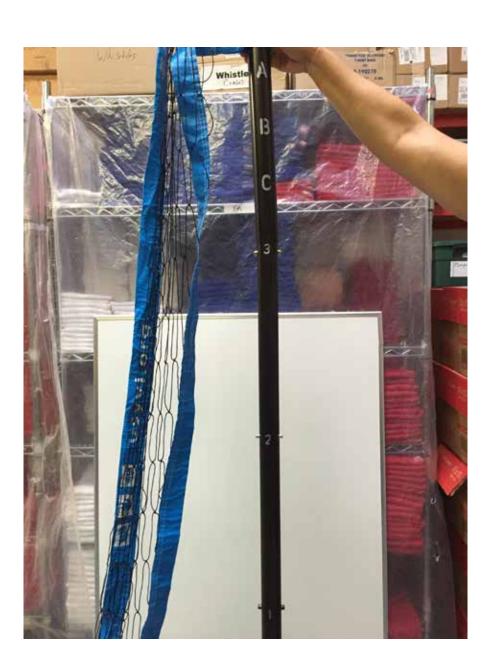

# **USYVL - NET HEIGHTS**

Net Height Instructions & Tutorial

Each Park & Sun Net System has: Three pins marked by numbers: 1, 2, 3 Three pin slots marked by letters: A, B, C

Net height is adjusted accordingly using the numbered pins and corresponding lettered slots. See below:

Lettered Pin Slots:

Α

В

С

Numbered Pins:

3

2

1