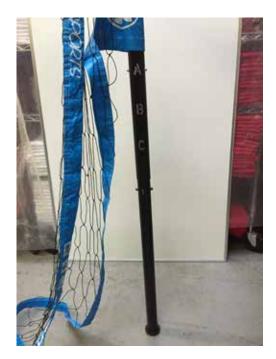

# **USYVL - NET HEIGHTS**

Net Height Instructions & Tutorial

Each Park & Sun Net System has: Three pins marked by numbers: 1, 2, 3 Three pin slots marked by letters: A, B, C

Net height is adjusted accordingly using the numbered pins and corresponding lettered slots. See below:

Lettered Pin Slots:

Α

В

С

Numbered Pins:

3

2

1