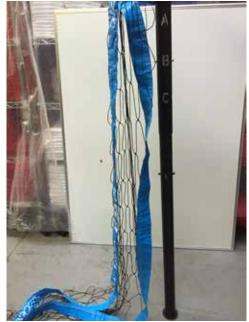

ial

Each Park & Sun Net System has: Three pins marked by numbers: 1, 2, 3 Three pin slots marked by letters: A, B, C

Net height is adjusted accordingly using the numbered pins and corresponding lettered slots. See below:



Lettered Pin Slots:

Α

В

С

Numbered Pins:

3

2

1

#### 1A

Net Height for 1A:

Place/move pin number 1 to letter slot marked A (See diagram to right)



#### **1B**

Net Height for 1B:

Place/move pin number 1 to letter slot marked B (See diagram to right)



## **1C**

Net Height for 1C:

Place/move pin number 1 to letter slot marked C (See diagram to right)



**2A** 

Net Height for 2A:

Place/move pin number 2 to letter slot marked A (See diagram to right)



**2B** 

Net Height for 2B:

Place/move pin number 2 to letter slot marked B (See diagram to right)



**2C** 

Net Height for 2C:

Place/move pin number 2 to letter slot marked C (See diagram to right)



#### **3A**

Net Height for 3A:

Place/move pin number 3 to letter slot marked A (See diagram to right)



### **3B**

Net Height for 3B:

Place/move pin number 3 to letter slot marked B (See diagram to right)



# **3C**

Net Height for 3C:

Place/move pin number 3 to letter slot marked C (See diagram to right)