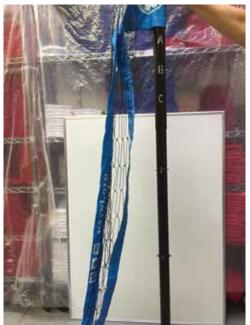

# **USYVL - NET HEIGHTS**

Net Height Instructions & Tutorial

Each Park & Sun Net System has: Three pins marked by numbers: 1, 2, 3 Three pin slots marked by letters: A, B, C

Net height is adjusted accordingly using the numbered pins and corresponding lettered slots. See below:

Lettered Pin Slots:

Α

В

С

Numbered Pins:

3

2

1