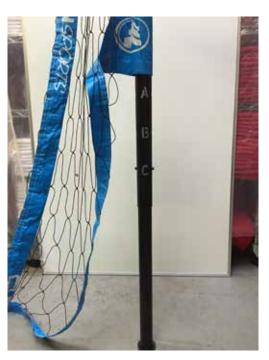

## **1C**

Net Height for 1C:

Place/move pin number 1 to letter slot marked C (See diagram to right)

**2A** 

Net Height for 2A:

Place/move pin number 2 to letter slot marked A (See diagram to right)

**2B** 

Net Height for 2B: